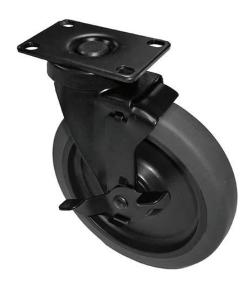

AVFI's 6" Metal Caster features grey non-marking tire. Sold in sets of 4x, 5x or 6x. Two are locking.

## **Standard Features**

- 6" Metal caster with grey non-marking tireSold in sets of 4x, 5x or 6x (Two are locking)

The information contained in this drawing is the sole property of Audio Visual Furniture International. Any reproduction in part or as a whole without the written permission of Audio Visual Furniture International is prohibited. We can build or modify stock configurations to suit customer specifications. Please contact us to discuss how this service can help meet your needs. Some quantity restrictions may apply. Specification subject to change without notice. Computers, cameras, monitors, etc. are shown to illustrate product usage and are not included unless otherwise noted.